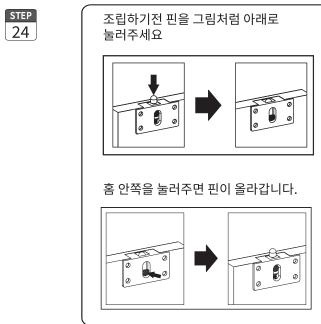

>ు 나사 4개  | 6  |
|              | (F) 손잡이          | 3  | •              | (P) 육각렌치                  | 1  |
|              | (G) 스토퍼<br>나사 1개 | 4  |                | (Q) 긁힘방지패드                | 8  |
| <b>9</b> \$  | (H) 후반고정대        | 24 |                | (R) 벽고정 장치                | 2  |
| [Damm>       | (I) 후반고정대 나사     | 24 | {num-          | (S) 전용나사 (벽)              | 2  |
| <b>©</b>     | (J) 옷봉연결부품       | 10 | Ciiiii-        | (T) 전용나사 (본체)             | 4  |

| 부품명     | 수량 |
|---------|----|
| ① 상판    | 1  |
| ② 하판    | 1  |
| ③ 왼쪽판   | 1  |
| ④ 오른쪽판  | 1  |
| ⑤ 중립판 1 | 1  |
| ⑥ 중립판 2 | 1  |
| ⑦ 보강판 1 | 4  |
| ⑧ 보강판 2 | 2  |
| ⑨ 보강판 3 | 2  |
| ⑩ 보강판 4 | 1  |
| ⑪ 중간판   | 1  |
| ⑫ 뒤판 1  | 4  |
| ⑬ 뒤판 2  | 2  |
| 14) 왼쪽문 | 1  |
| 15 중간문  | 1  |
| 16 오른쪽문 | 1  |

































(R) 벽고정 장치 **X2** 

{mm> (S) 전용나사 (벽) X2

(T) 전용나사 (본체) **X4**