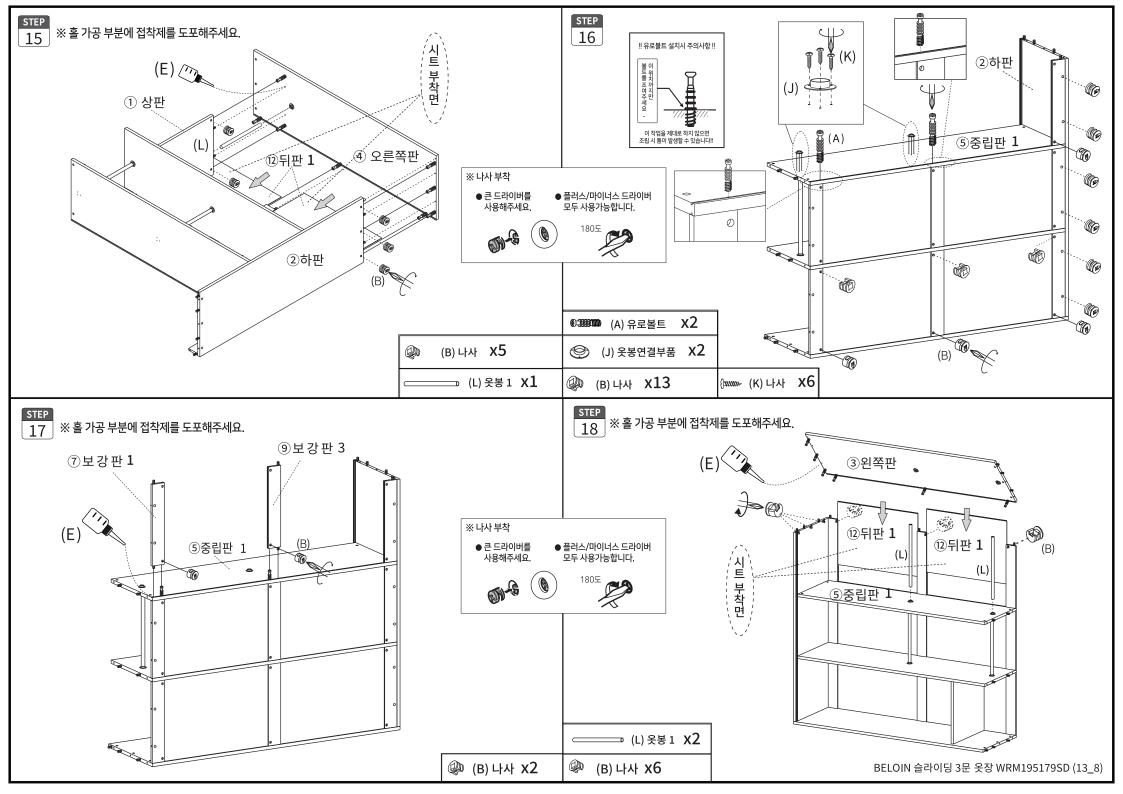

| 부품명     | 수량 |
|---------|----|
| ① 상판    | 1  |
| ② 하판    | 1  |
| ③ 왼쪽판   | 1  |
| ④ 오른쪽판  | 1  |
| ⑤ 중립판 1 | 1  |
| ⑥ 중립판 2 | 1  |
| ⑦ 보강판 1 | 4  |
| ⑧ 보강판 2 | 2  |
| ⑨ 보강판 3 | 2  |
| ⑩ 보강판 4 | 1  |
| ⑪ 중간판   | 1  |
| ⑫ 뒤판 1  | 4  |
| ⑬ 뒤판 2  | 2  |
| 14) 왼쪽문 | 1  |
| 15 중간문  | 1  |
| 16 오른쪽문 | 1  |