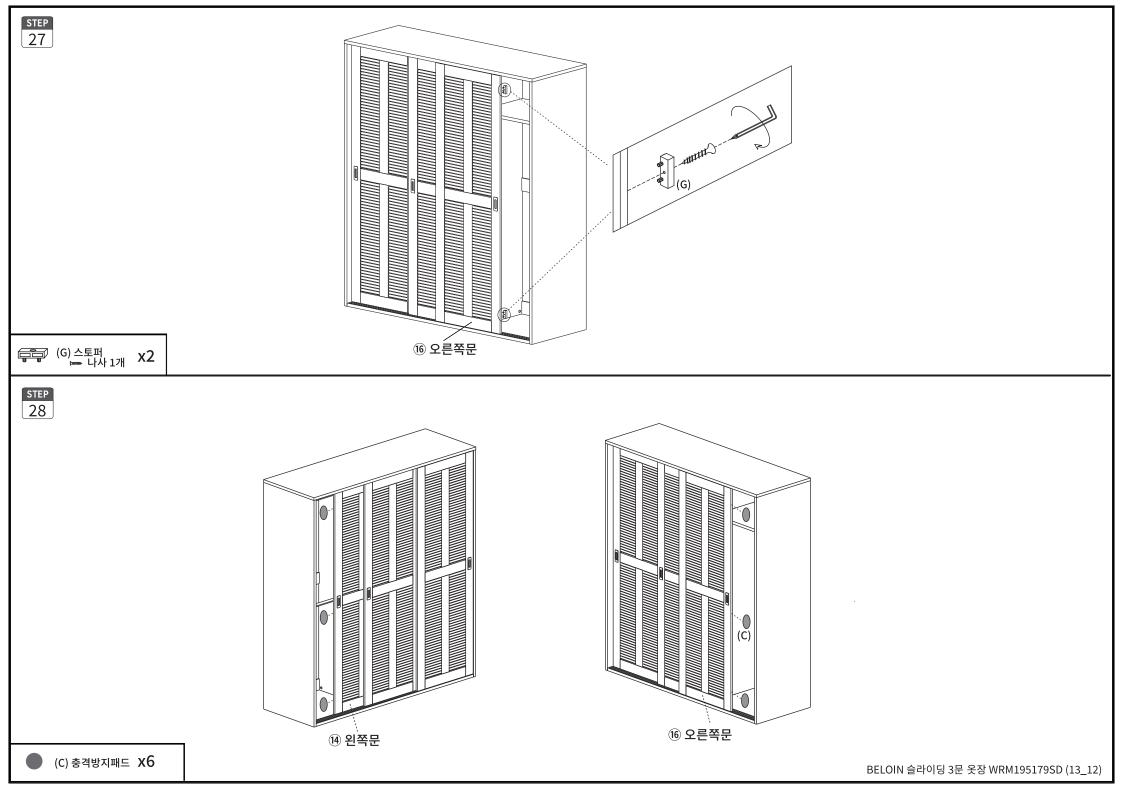

| 부품명     | 수량 |
|---------|----|
| ① 상판    | 1  |
| ② 하판    | 1  |
| ③ 왼쪽판   | 1  |
| ④ 오른쪽판  | 1  |
| ⑤ 중립판 1 | 1  |
| ⑥ 중립판 2 | 1  |
| ⑦ 보강판 1 | 4  |
| ⑧ 보강판 2 | 2  |
| ⑨ 보강판 3 | 2  |
| ⑩ 보강판 4 | 1  |
| ⑪ 중간판   | 1  |
| ⑫ 뒤판 1  | 4  |
| ⑬ 뒤판 2  | 2  |
| 14) 왼쪽문 | 1  |
| 15 중간문  | 1  |
| 16 오른쪽문 | 1  |