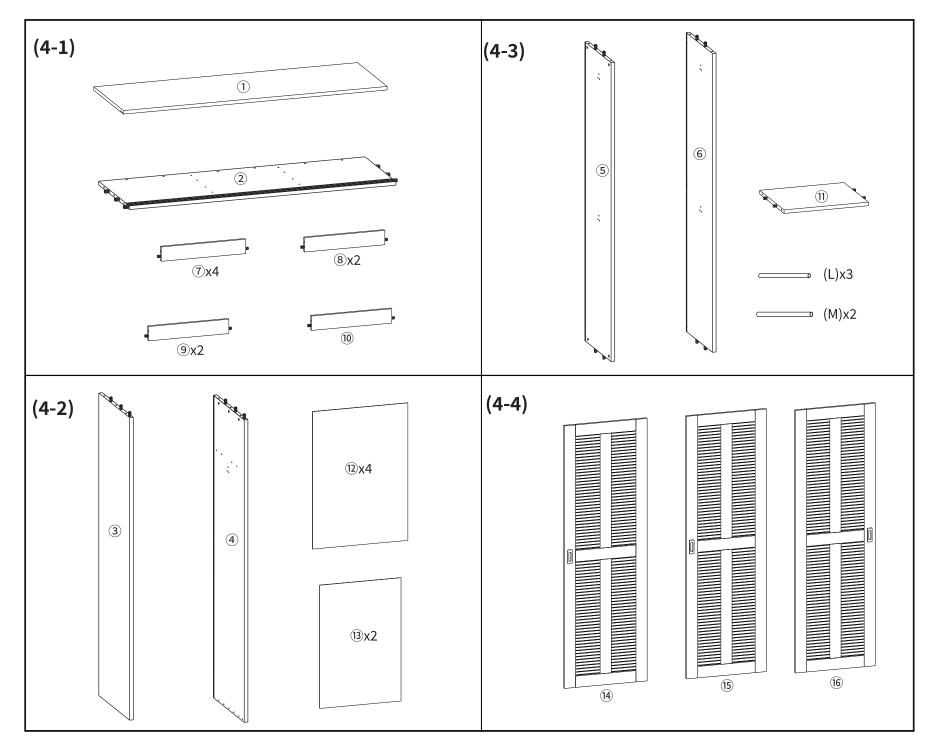

| 부품명     | 수량 |
|---------|----|
| ① 상판    | 1  |
| ② 하판    | 1  |
| ③ 왼쪽판   | 1  |
| ④ 오른쪽판  | 1  |
| ⑤ 중립판 1 | 1  |
| ⑥ 중립판 2 | 1  |
| ⑦ 보강판 1 | 4  |
| ⑧ 보강판 2 | 2  |
| ⑨ 보강판 3 | 2  |
| ⑩ 보강판 4 | 1  |
| ⑪ 중간판   | 1  |
| ⑫ 뒤판 1  | 4  |
| ⑬ 뒤판 2  | 2  |
| 14) 왼쪽문 | 1  |
| 15 중간문  | 1  |
| 16 오른쪽문 | 1  |