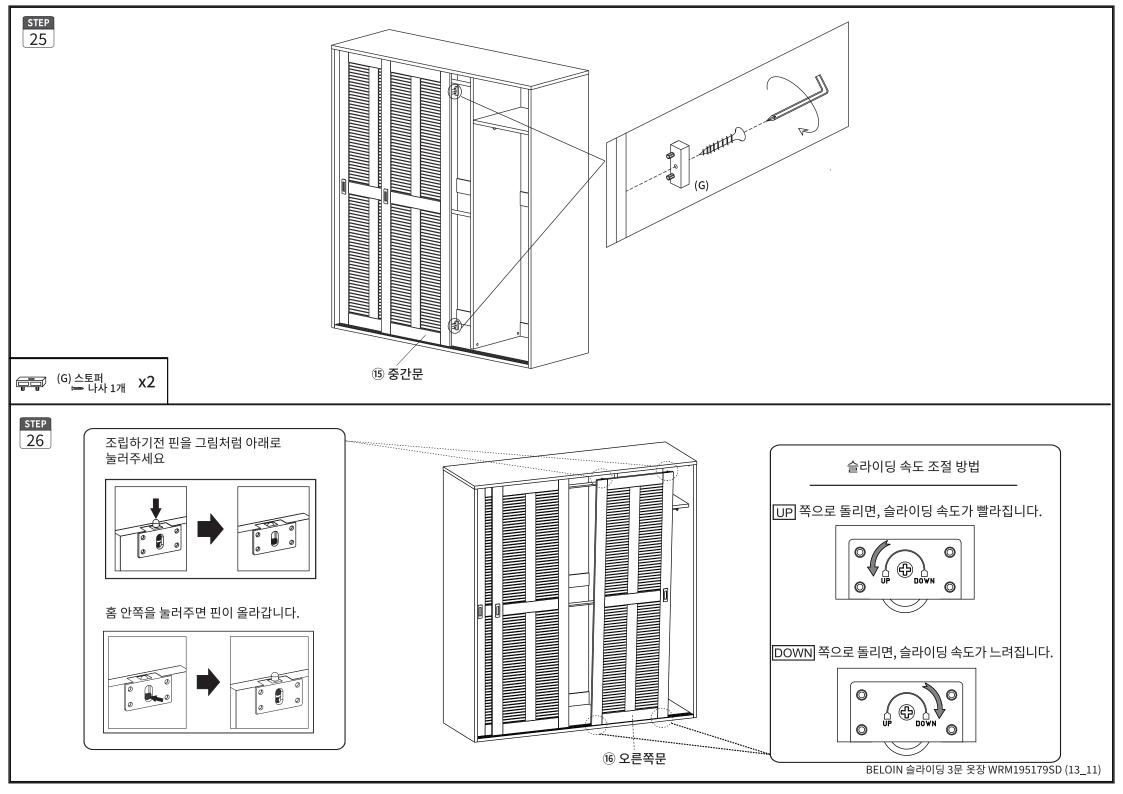

사 4개  | 6  |
|              | (F) 손잡이          | 3  | •              | (P) 육각렌치                  | 1  |
|              | (G) 스토퍼<br>나사 1개 | 4  |                | (Q) 긁힘방지패드                | 8  |
| <b>9</b> \$  | (H) 후반고정대        | 24 |                | (R) 벽고정 장치                | 2  |
| [Damm>       | (I) 후반고정대 나사     | 24 | {num-          | (S) 전용나사 (벽)              | 2  |
| <b>©</b>     | (J) 옷봉연결부품       | 10 | Ciiiii-        | (T) 전용나사 (본체)             | 4  |

| 부품명     | 수량 |
|---------|----|
| ① 상판    | 1  |
| ② 하판    | 1  |
| ③ 왼쪽판   | 1  |
| ④ 오른쪽판  | 1  |
| ⑤ 중립판 1 | 1  |
| ⑥ 중립판 2 | 1  |
| ⑦ 보강판 1 | 4  |
| ⑧ 보강판 2 | 2  |
| ⑨ 보강판 3 | 2  |
| ⑩ 보강판 4 | 1  |
| ⑪ 중간판   | 1  |
| ⑫ 뒤판 1  | 4  |
| ⑬ 뒤판 2  | 2  |
| 14) 왼쪽문 | 1  |
| 15 중간문  | 1  |
| 16 오른쪽문 | 1  |

































(R) 벽고정 장치 **X2** 

{mm> (S) 전용나사 (벽) X2

(T) 전용나사 (본체) **X4**