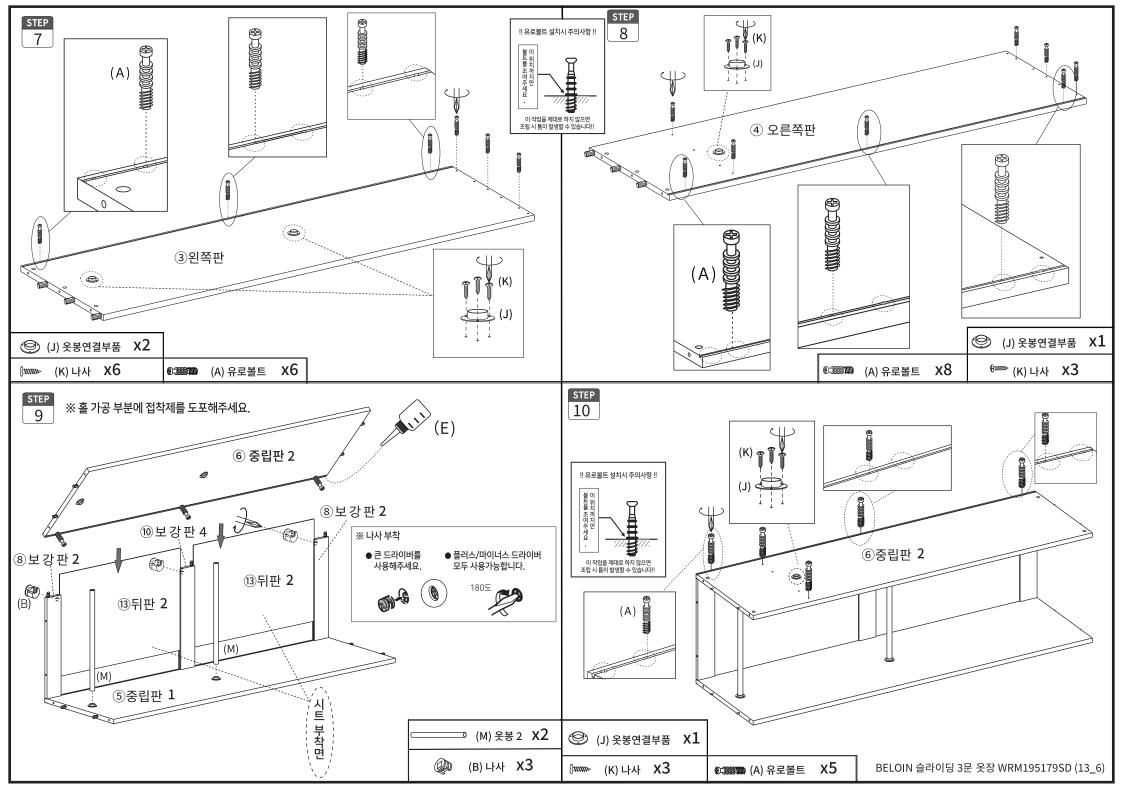

| TIP | 조립전 부품의 이상유무를 반드시 확인해주세요. |
|-----|---------------------------|
|-----|---------------------------|

| (4-1) |
|-------|
|-------|

|              | 부품명              | 수량 |                | 부품명                       | 수량 |
|--------------|------------------|----|----------------|---------------------------|----|
| (A):20000/mm | (A) 유로볼트         | 54 | <i>-umr</i> -} | (K) 나사                    | 30 |
| <b>Q</b>     | (B) 나사           | 54 |                | (L) 옷봉 1                  | 3  |
|              | (C) 충격방지패드       | 6  |                | (M) 옷봉 2                  | 2  |
| 9            | (D) 캡            | 18 |                | (N) 문고정부품(아래쪽)<br>ऺॎऻऽऽऽऽ | 6  |
|              | (E) 본드           | 1  |                | (O) 문고정부품(위쪽)<br>ు 나사 4개  | 6  |
|              | (F) 손잡이          | 3  | •              | (P) 육각렌치                  | 1  |
|              | (G) 스토퍼<br>나사 1개 | 4  |                | (Q) 긁힘방지패드                | 8  |
| <b>9</b> \$  | (H) 후반고정대        | 24 |                | (R) 벽고정 장치                | 2  |
| [Damm>       | (I) 후반고정대 나사     | 24 | {num-          | (S) 전용나사 (벽)              | 2  |
| <b>©</b>     | (J) 옷봉연결부품       | 10 | Ciiiii-        | (T) 전용나사 (본체)             | 4  |

| 부품명     | 수량 |
|---------|----|
| ① 상판    | 1  |
| ② 하판    | 1  |
| ③ 왼쪽판   | 1  |
| ④ 오른쪽판  | 1  |
| ⑤ 중립판 1 | 1  |
| ⑥ 중립판 2 | 1  |
| ⑦ 보강판 1 | 4  |
| ⑧ 보강판 2 | 2  |
| ⑨ 보강판 3 | 2  |
| ⑩ 보강판 4 | 1  |
| ⑪ 중간판   | 1  |
| ⑫ 뒤판 1  | 4  |
| ⑬ 뒤판 2  | 2  |
| 14) 왼쪽문 | 1  |
| 15 중간문  | 1  |
| 16 오른쪽문 | 1  |