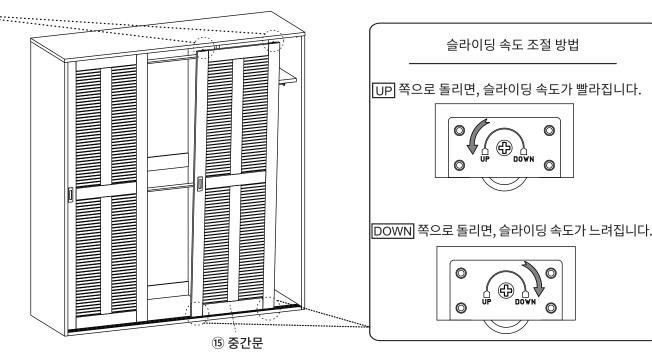

| 부품명     | 수량 |
|---------|----|
| ① 상판    | 1  |
| ② 하판    | 1  |
| ③ 왼쪽판   | 1  |
| ④ 오른쪽판  | 1  |
| ⑤ 중립판 1 | 1  |
| ⑥ 중립판 2 | 1  |
| ⑦ 보강판 1 | 4  |
| ⑧ 보강판 2 | 2  |
| ⑨ 보강판 3 | 2  |
| ⑩ 보강판 4 | 1  |
| ⑪ 중간판   | 1  |
| ⑫ 뒤판 1  | 4  |
| ⑬ 뒤판 2  | 2  |
| 14) 왼쪽문 | 1  |
| 15 중간문  | 1  |
| 16 오른쪽문 | 1  |