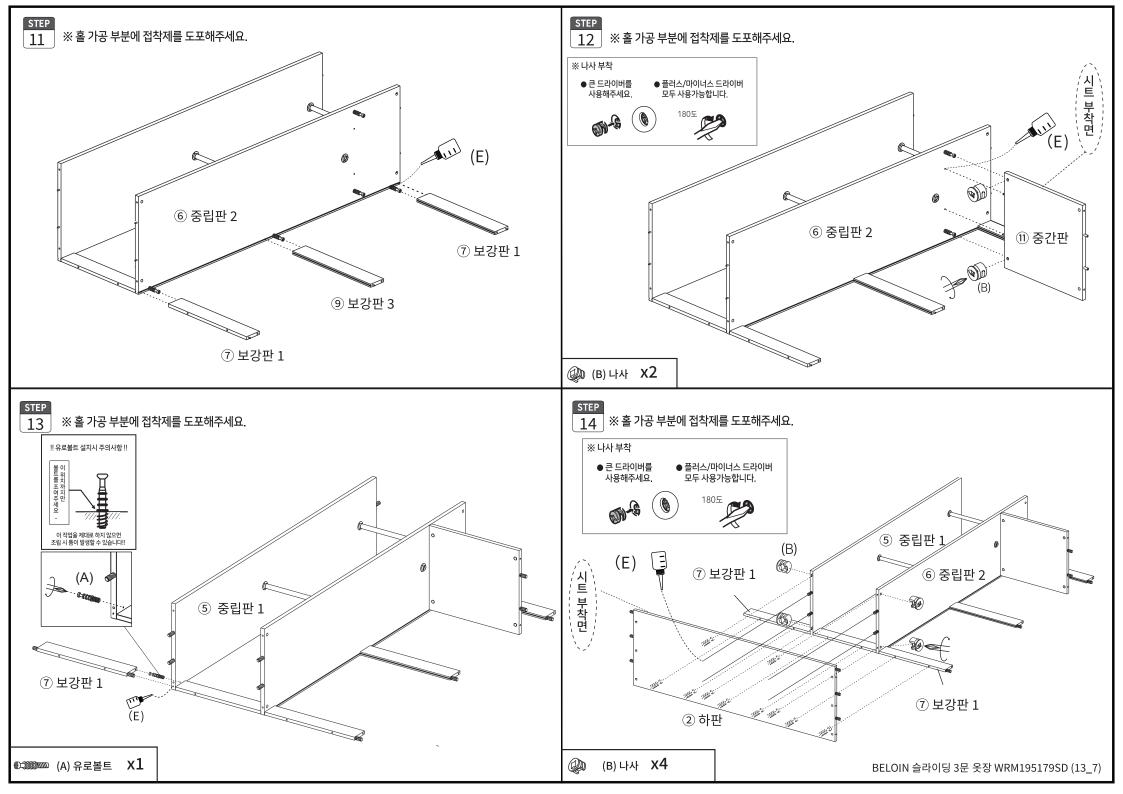

| 부품명     | 수량 |
|---------|----|
| ① 상판    | 1  |
| ② 하판    | 1  |
| ③ 왼쪽판   | 1  |
| ④ 오른쪽판  | 1  |
| ⑤ 중립판 1 | 1  |
| ⑥ 중립판 2 | 1  |
| ⑦ 보강판 1 | 4  |
| ⑧ 보강판 2 | 2  |
| ⑨ 보강판 3 | 2  |
| ⑩ 보강판 4 | 1  |
| ⑪ 중간판   | 1  |
| ⑫ 뒤판 1  | 4  |
| ⑬ 뒤판 2  | 2  |
| 14) 왼쪽문 | 1  |
| 15 중간문  | 1  |
| 16 오른쪽문 | 1  |