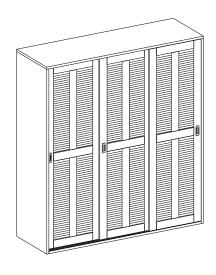

## MARKET B BELOIN 슬라이딩 3문 옷장 WRM195179SD



## [취급주의]

- 가구사용시 인위적으로 휘발성있는 물질을 흘렸을 경우 가구표면의 손상이 발생하오니 주의하세
- 무리한 힘이나 충격을 가하지 마시고 수평을 유지하여 사용하세요.
- 직사광선이나 강한열 혹은 혹한을 피해주세요.
- 이동시 끌지마시고 들어서 이동하여 주세요.
- 테이프나 접착용품은 제품에 훼손을 일으킬수 있으니 주의하세요.
- 교환/취소/반품/환불 관련사항은 사이트 참조바랍니다.





| TIP | 조립전 부품의 이상유무를 반드시 확인해주세요. |
|-----|---------------------------|
|-----|---------------------------|

| (4-1) |
|-------|
|-------|

|              | 부품명              | 수량 |                | 부품명                       | 수량 |
|--------------|------------------|----|----------------|---------------------------|----|
| (A):20000/mm | (A) 유로볼트         | 54 | <i>-umr</i> -} | (K) 나사                    | 30 |
| <b>Q</b>     | (B) 나사           | 54 |                | (L) 옷봉 1                  | 3  |
|              | (C) 충격방지패드       | 6  |                | (M) 옷봉 2