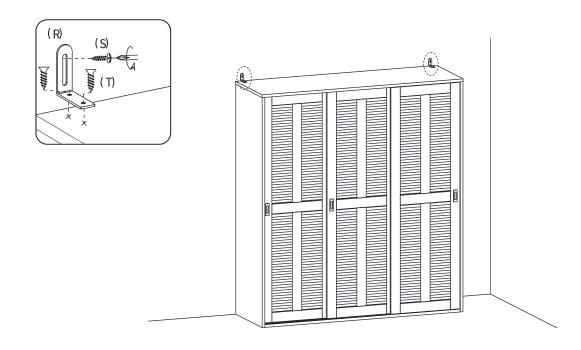

| 6  |
|              | (F) 손잡이          | 3  | •              | (P) 육각렌치                  | 1  |
|              | (G) 스토퍼<br>나사 1개 | 4  |                | (Q) 긁힘방지패드                | 8  |
| <b>9</b> \$  | (H) 후반고정대        | 24 |                | (R) 벽고정 장치                | 2  |
| [Damm>       | (I) 후반고정대 나사     | 24 | {num-          | (S) 전용나사 (벽)              | 2  |
| <b>©</b>     | (J) 옷봉연결부품       | 10 | Ciiiii-        | (T) 전용나사 (본체)             | 4  |

| 부품명     | 수량 |
|---------|----|
| ① 상판    | 1  |
| ② 하판    | 1  |
| ③ 왼쪽판   | 1  |
| ④ 오른쪽판  | 1  |
| ⑤ 중립판 1 | 1  |
| ⑥ 중립판 2 | 1  |
| ⑦ 보강판 1 | 4  |
| ⑧ 보강판 2 | 2  |
| ⑨ 보강판 3 | 2  |
| ⑩ 보강판 4 | 1  |
| ⑪ 중간판   | 1  |
| ⑫ 뒤판 1  | 4  |
| ⑬ 뒤판 2  | 2  |
| 14) 왼쪽문 | 1  |
| 15 중간문  | 1  |
| 16 오른쪽문 | 1  |

































(R) 벽고정 장치 **X2** 

{mm> (S) 전용나사 (벽) X2

(T) 전용나사 (본체) **X4**