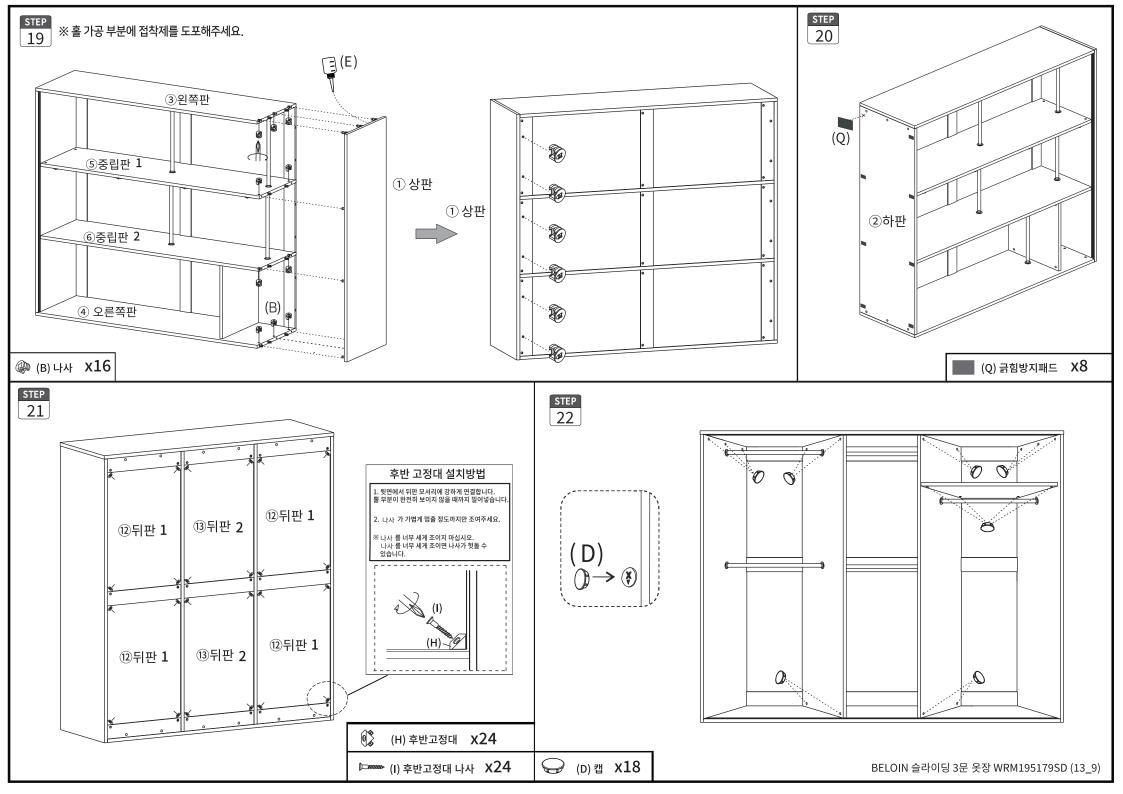

| TIP | 조립전 부품의 이상유무를 반드시 확인해주세요. |
|-----|---------------------------|
|-----|---------------------------|

| (4-1) |
|-------|
|-------|

|              | 부품명              | 수량 |                | 부품명                       | 수량 |
|--------------|------------------|----|----------------|---------------------------|----|
| (A):20000/mm | (A) 유로볼트         | 54 | <i>-umr</i> -} | (K) 나사                    | 30 |
| <b>Q</b>     | (B) 나사           | 54 |                | (L) 옷봉 1                  | 3  |
|              | (C) 충격방지패드       | 6  |                | (M) 옷봉 2                  | 2  |
| 9            | (D) 캡            | 18 |                | (N) 문고정부품(아래쪽)<br>ऺॎऻऽऽऽऽ | 6  |
|              | (E) 본드           | 1  |                | (O) 문고정부품(위쪽)<br>ు 나사 4개  | 6  |
|              | (F) 손잡이          | 3  | •              | (P) 육각렌치                  | 1  |
|              | (G) 스토퍼<br>나사 1개 | 4  |                | (Q) 긁힘방지패드                | 8  |
| <b>9</b> \$  | (H) 후반고정대        | 24 |                | (R) 벽고정 장치                | 2  |
| [Damm>       | (I) 후반고정대 나사     | 24 | {num-          | (S) 전용나사 (벽)              | 2  |
| <b>©</b>     | (J) 옷봉연결부품       | 10 | Ciiiii-        | (T) 전용나사 (본체)             | 4  |

| 부품명     | 수량 |
|---------|----|
| ① 상판    | 1  |
| ② 하판    | 1  |
| ③ 왼쪽판   | 1  |
| ④ 오른쪽판  | 1  |
| ⑤ 중립판 1 | 1  |
| ⑥ 중립판 2 | 1  |
| ⑦ 보강판 1 | 4  |
| ⑧ 보강판 2 | 2  |
| ⑨ 보강판 3 | 2  |
| ⑩ 보강판 4 | 1  |
| ⑪ 중간판   | 1  |
| ⑫ 뒤판 1  | 4  |
| ⑬ 뒤판 2  | 2  |
| 14) 왼쪽문 | 1  |
| 15 중간문  | 1  |
| 16 오른쪽문 | 1  |

(R) 벽고정 장치 **X2** 

{mm> (S) 전용나사 (벽) X2

(T) 전용나사 (본체) **X4**