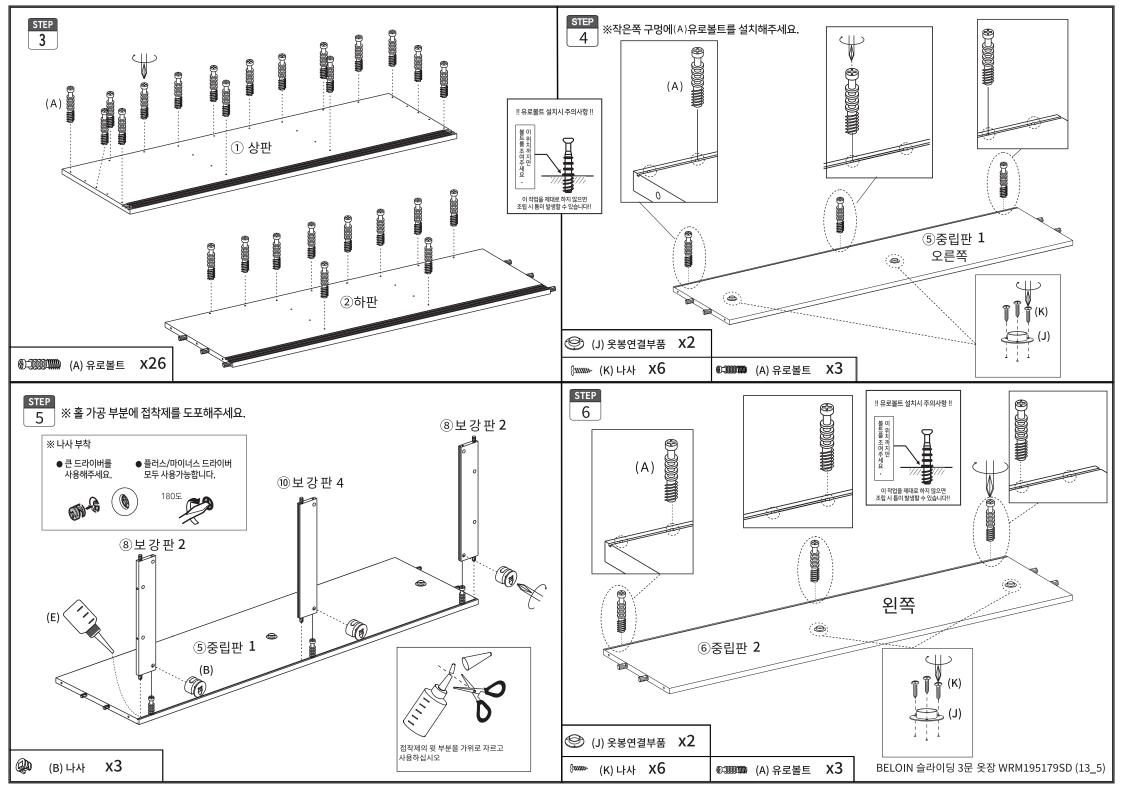

| TIP | 조립전 부품의 이상유무를 반드시 확인해주세요. |
|-----|---------------------------|
|-----|---------------------------|

| (4-1) |
|-------|
|-------|

|              | 부품명              | 수량 |                | 부품명                       | 수량 |
|--------------|------------------|----|----------------|---------------------------|----|
| (A):20000/mm | (A) 유로볼트         | 54 | <i>-umr</i> -} | (K) 나사                    | 30 |
| <b>Q</b>     | (B) 나사           | 54 |                | (L) 옷봉 1                  | 3  |
|              | (C) 충격방지패드       | 6  |                | (M) 옷봉 2                  | 2  |
| 9            | (D) 캡            | 18 |                | (N) 문고정부품(아래쪽)<br>ऺॎऻऽऽऽऽ | 6  |
|              | (E) 본드           | 1  |                | (O) 문고정부품(위쪽)<br>ు 나사 4개  | 6  |
|              | (F) 손잡이          | 3  | •              | (P) 육각렌치                  | 1  |
|              | (G) 스토퍼<br>나사 1개 | 4  |                | (Q) 긁힘방지패드                | 8  |
| <b>9</b> \$  | (H) 후반고정대        | 24 |                | (R) 벽고정 장치                | 2  |
| [Damm>       | (I) 후반고정대 나사     | 24 | {num-          | (S) 전용나사 (벽)              | 2  |
| <b>©</b>     | (J) 옷봉연결부품       | 10 | Ciiiii-        | (T) 전용나사 (본체)             | 4  |

| 부품명     | 수량 |
|---------|----|
| ① 상판    | 1  |
| ② 하판    | 1  |
| ③ 왼쪽판   | 1  |
| ④ 오른쪽판  | 1  |
| ⑤ 중립판 1 | 1  |
| ⑥ 중립판 2 | 1  |
| ⑦ 보강판 1 | 4  |
| ⑧ 보강판 2 | 2  |
| ⑨ 보강판 3 | 2  |
| ⑩ 보강판 4 | 1  |
| ⑪ 중간판   | 1  |
| ⑫ 뒤판 1  | 4  |
| ⑬ 뒤판 2  | 2  |
| 14) 왼쪽문 | 1  |
| 15 중간문  | 1  |
| 16 오른쪽문 | 1  |