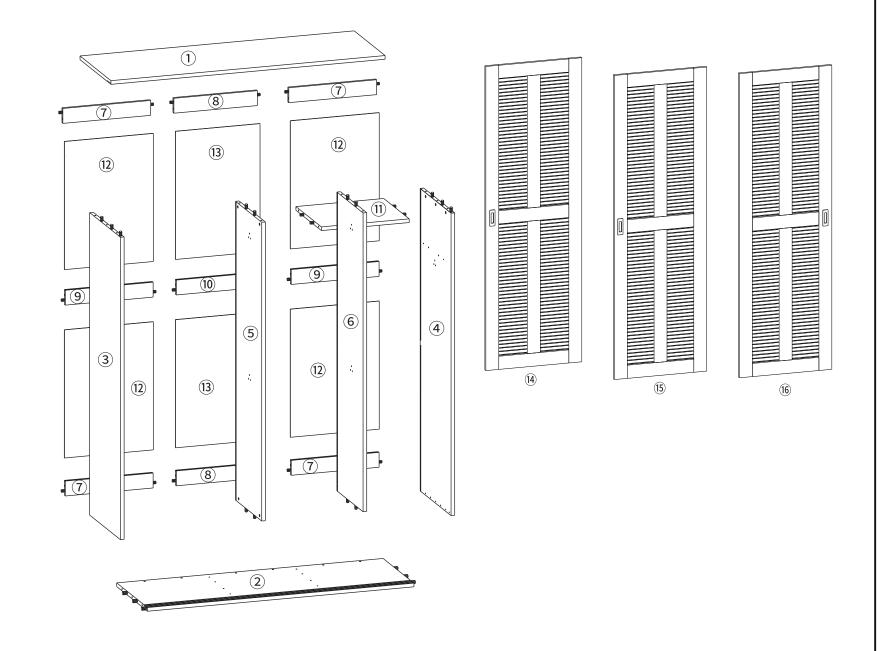

| 부품명     | 수량 |
|---------|----|
| ① 상판    | 1  |
| ② 하판    | 1  |
| ③ 왼쪽판   | 1  |
| ④ 오른쪽판  | 1  |
| ⑤ 중립판 1 | 1  |
| ⑥ 중립판 2 | 1  |
| ⑦ 보강판 1 | 4  |
| ⑧ 보강판 2 | 2  |
| ⑨ 보강판 3 | 2  |
| ⑩ 보강판 4 | 1  |
| ⑪ 중간판   | 1  |
| ⑫ 뒤판 1  | 4  |
| ⑬ 뒤판 2  | 2  |
| 14) 왼쪽문 | 1  |
| 15 중간문  | 1  |
| 16 오른쪽문 | 1  |