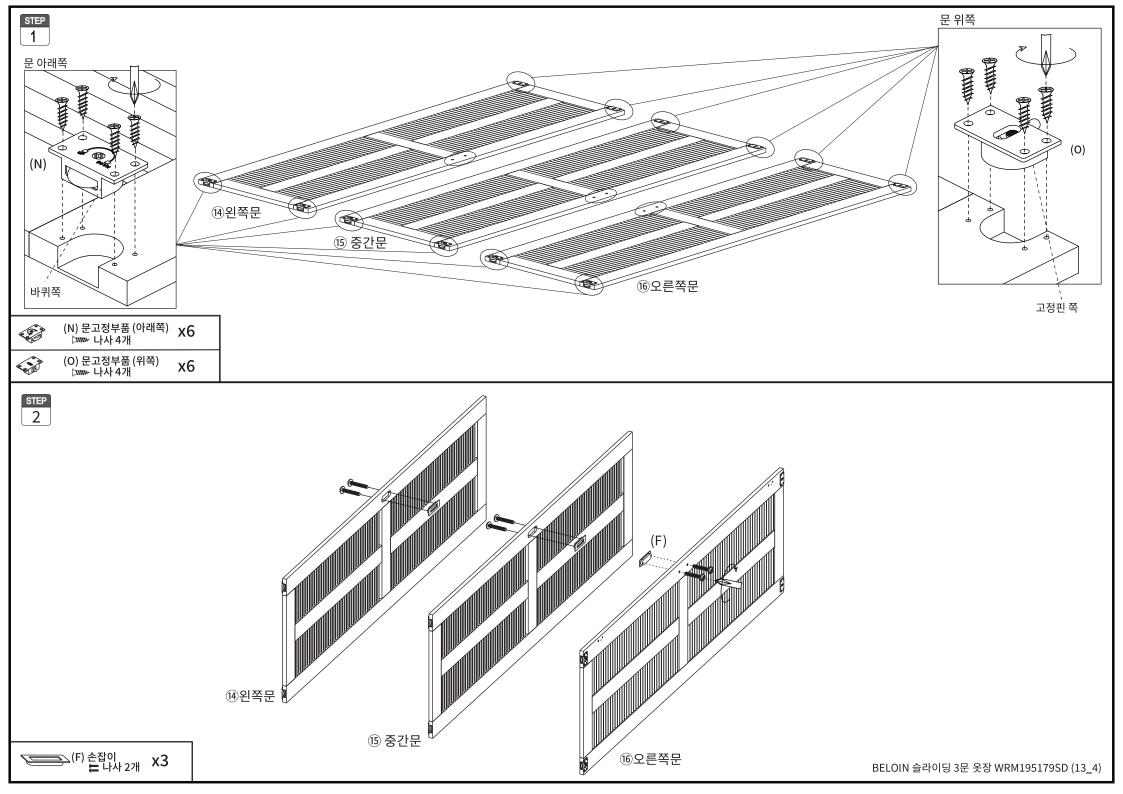

| TIP | 조립전 부품의 이상유무를 반드시 확인해주세요. |
|-----|---------------------------|
|-----|---------------------------|

| (4-1) |
|-------|
|-------|

|              | 부품명              | 수량 |                | 부품명                       | 수량 |
|--------------|------------------|----|----------------|---------------------------|----|
| (A):20000/mm | (A) 유로볼트         | 54 | <i>-umr</i> -} | (K) 나사                    | 30 |
| <b>Q</b>     | (B) 나사           | 54 |                | (L) 옷봉 1                  | 3  |
|              | (C) 충격방지패드       | 6  |                | (M) 옷봉 2                  | 2  |
| 9            | (D) 캡            | 18 |                | (N) 문고정부품(아래쪽)<br>ऺॎऻऽऽऽऽ | 6  |
|              | (E) 본드           | 1  |                | (O) 문고정부품(위쪽)<br>ు 나사 4개  | 6  |
|              | (F) 손잡이          | 3  | •              | (P) 육각렌치                  | 1  |
|              | (G) 스토퍼<br>나사 1개 | 4  |                | (Q) 긁힘방지패드                | 8  |
| <b>9</b> \$  | (H) 후반고정대        | 24 |                | (R) 벽고정 장치                | 2  |
| [Damm>       | (I) 후반고정대 나사     | 24 | {num-          | (S) 전용나사 (벽)              | 2  |
| <b>©</b>     | (J) 옷봉연결부품       | 10 | Ciiiii-        | (T) 전용나사 (본체)             | 4  |

| 부품명     | 수량 |
|---------|----|
| ① 상판    | 1  |
| ② 하판    | 1  |
| ③ 왼쪽판   | 1  |
| ④ 오른쪽판  | 1  |
| ⑤ 중립판 1 | 1  |
| ⑥ 중립판 2 | 1  |
| ⑦ 보강판 1 | 4  |
| ⑧ 보강판 2 | 2  |
| ⑨ 보강판 3 | 2  |
| ⑩ 보강판 4 | 1  |
| ⑪ 중간판   | 1  |
| ⑫ 뒤판 1  | 4  |
| ⑬ 뒤판 2  | 2  |
| 14) 왼쪽문 | 1  |
| 15 중간문  | 1  |
| 16 오른쪽문 | 1  |