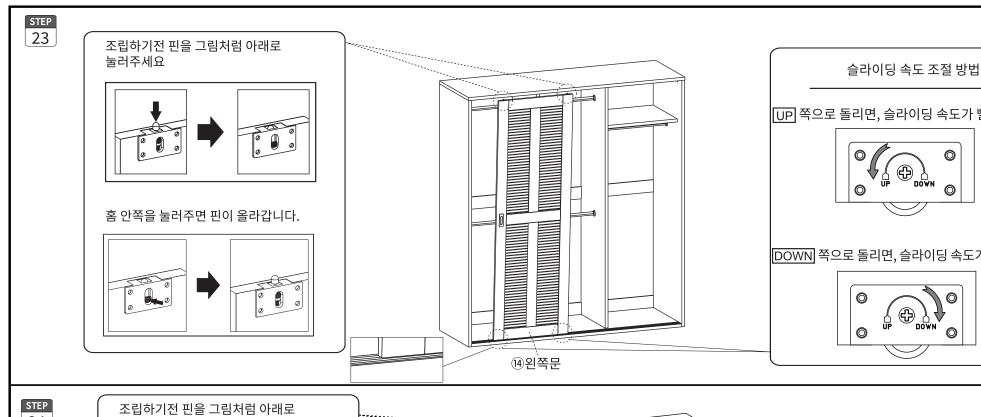

| 부품명     | 수량 |
|---------|----|
| ① 상판    | 1  |
| ② 하판    | 1  |
| ③ 왼쪽판   | 1  |
| ④ 오른쪽판  | 1  |
| ⑤ 중립판 1 | 1  |
| ⑥ 중립판 2 | 1  |
| ⑦ 보강판 1 | 4  |
| ⑧ 보강판 2 | 2  |
| ⑨ 보강판 3 | 2  |
| ⑩ 보강판 4 | 1  |
| ⑪ 중간판   | 1  |
| ⑫ 뒤판 1  | 4  |
| ⑬ 뒤판 2  | 2  |
| 14) 왼쪽문 | 1  |
| 15 중간문  | 1  |
| 16 오른쪽문 | 1  |