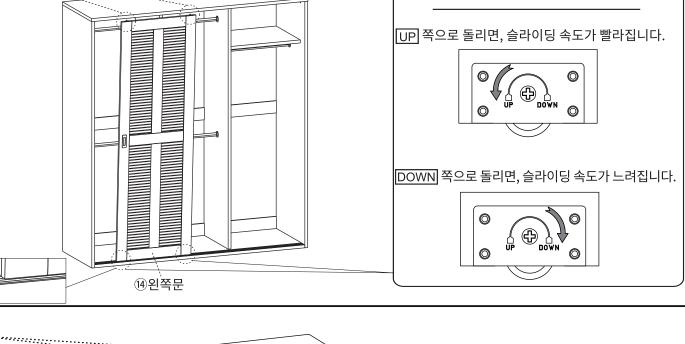

| 부품명     | 수량 |
|---------|----|
| ① 상판    | 1  |
| ② 하판    | 1  |
| ③ 왼쪽판   | 1  |
| ④ 오른쪽판  | 1  |
| ⑤ 중립판 1 | 1  |
| ⑥ 중립판 2 | 1  |
| ⑦ 보강판 1 | 4  |
| ⑧ 보강판 2 | 2  |
| ⑨ 보강판 3 | 2  |
| ⑩ 보강판 4 | 1  |
| ⑪ 중간판   | 1  |
| ⑫ 뒤판 1  | 4  |
| ⑬ 뒤판 2  | 2  |
| 14) 왼쪽문 | 1  |
| 15 중간문  | 1  |
| 16 오른쪽문 | 1  |